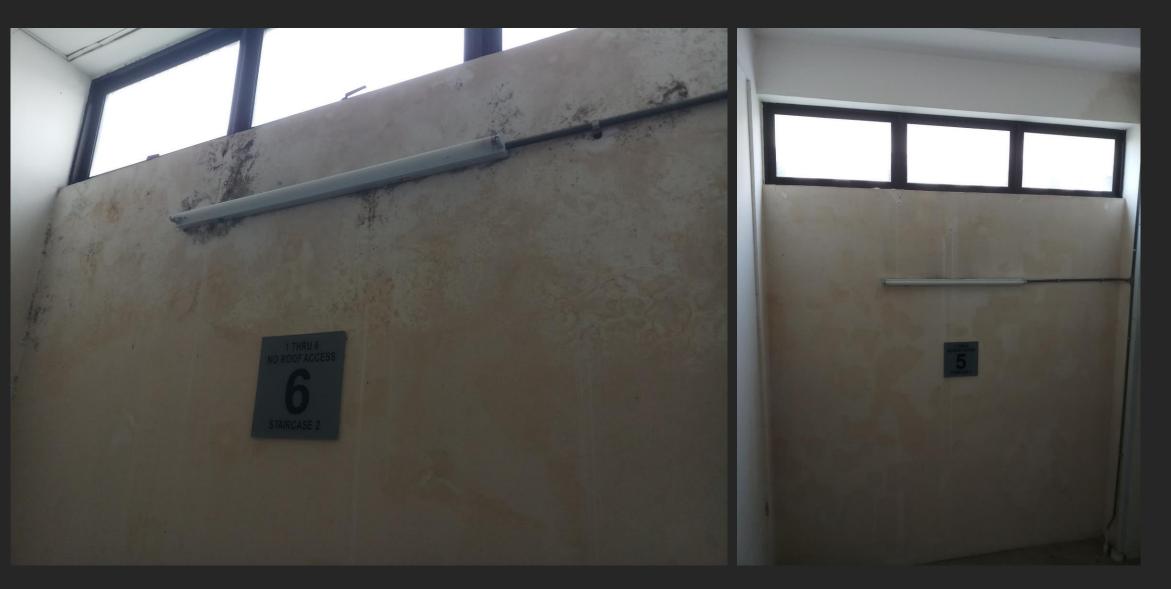

External Wall Seepage Condition 04

#### Seepage Rectification Works

Window Seepage Rectification Works 05

External Wall Seepage Rectification 06

Water seepage through window frame and worn-off sealant between concrete and window frame

EXISTING SEEPAGE CONDITION