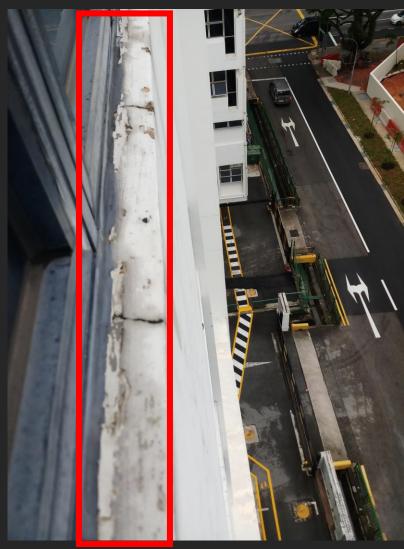

## LEUNG KAI FOOK MEDICAL COMPANY (PTE) LTD

Seepage Rectification Works

**GENO LIM / 8189 3693** 

**ADDRESS: BLK 1001 JLN BUKIT MERAH #03-10, S159455** 

EMAIL: kaiba.gc@gmail.com



**Reg No: T17LP0074F** 



### Contents

| F:       | C       | <b>^</b> | 1:4:   |
|----------|---------|----------|--------|
| FXISTING | Seepage | l ana    | IITION |
| LVISHIP  | Jechage |          |        |

Window Seepage Condition 03

External Wall Seepage Condition 04

#### Seepage Rectification Works

Window Seepage Rectification Works 05

External Wall Seepage Rectification 06

Water seepage through window frame and worn-off sealant between concrete and window frame







EXISTING SEEPAGE CONDITION



Drilling hole into window frame and pump Polyurethane foam to fill hollowness inside frame



### SEEPAGE RECTIFICATION WORKS