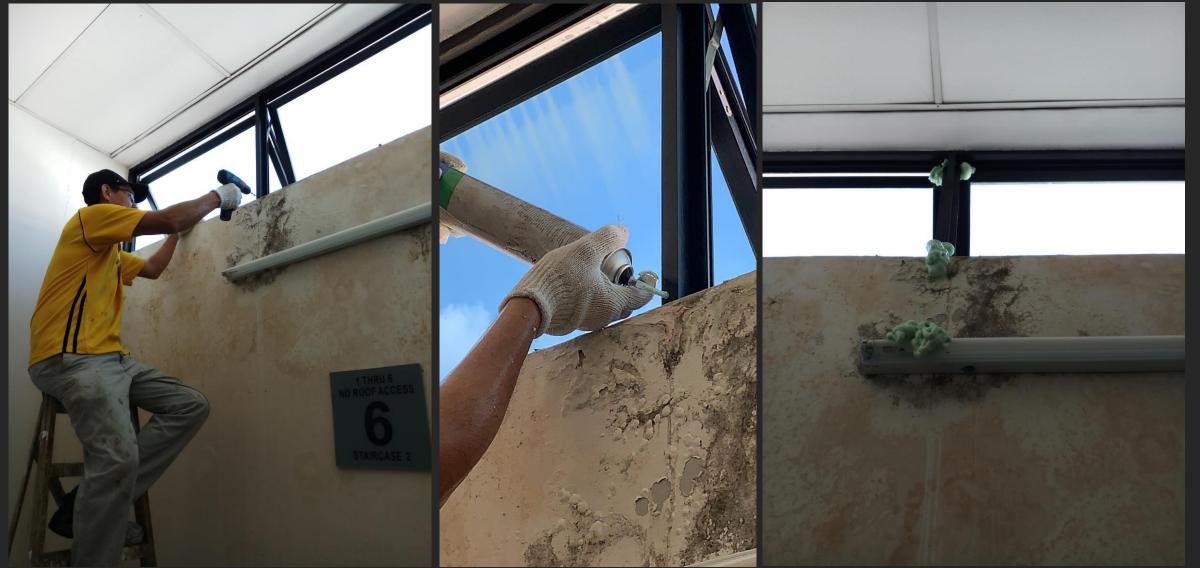

Drilling hole into window frame and pump Polyurethane foam to fill hollowness inside frame

### SEEPAGE RECTIFICATION WORKS