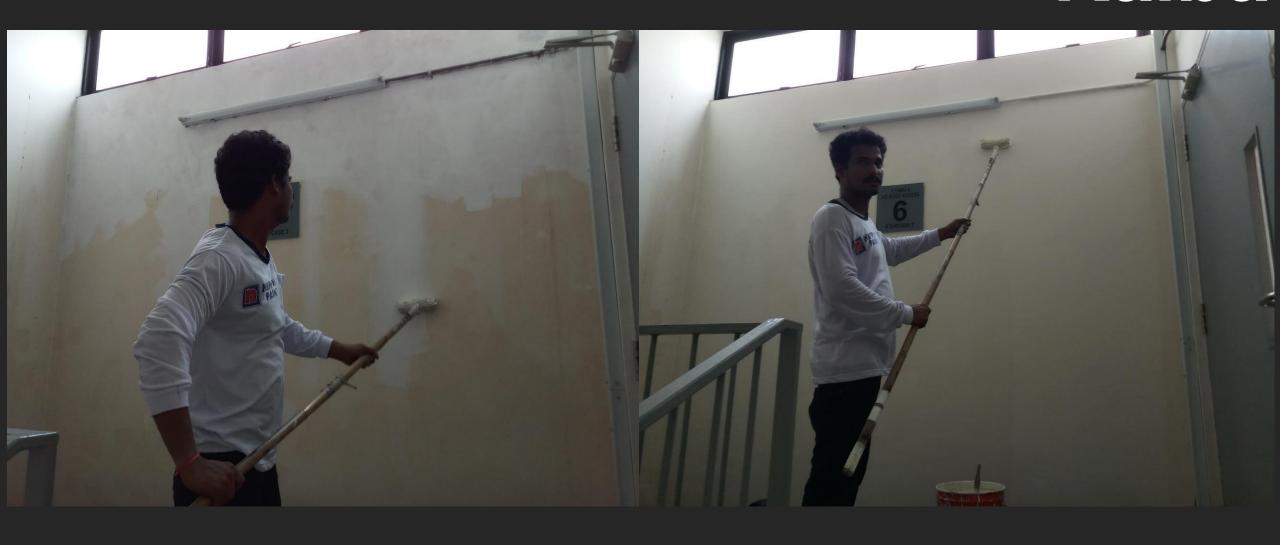

) LTD

Seepage Rectification Works

**GENO LIM / 8189 3693** 

**ADDRESS: BLK 1001 JLN BUKIT MERAH #03-10, S159455** 

EMAIL: kaiba.gc@gmail.com



**Reg No: T17LP0074F** 



### Contents

| F:       | C       | <b>^</b> | 1:4:   |
|----------|---------|----------|--------|
| FXISTING | Seepage | l ana    | IITION |
| LVISHIP  | Jechage |          |        |

Window Seepage Condition 03

External Wall Seepage Condition 04

#### Seepage Rectification Works

Window Seepage Rectification Works 05

External Wall Seepage Rectification 06

Water seepage through window frame and worn-off sealant between concrete and window frame







EXISTING SEEPAGE CONDITION



Drilling hole into window frame and pump Polyurethane foam to fill hollowness inside frame



### SEEPAGE RECTIFICATION WORKS