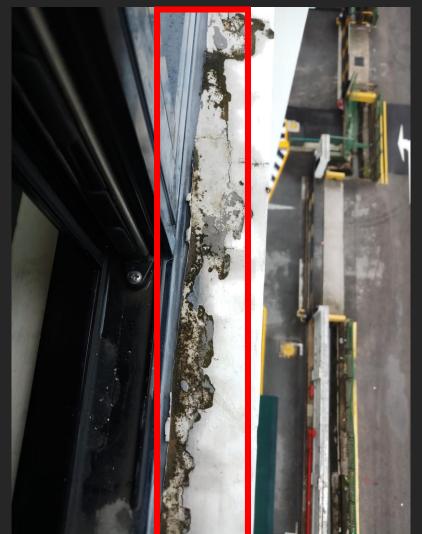

## LEUNG KAI FOOK MEDICAL COMPANY (PTE) LTD

Seepage Rectification Works

**GENO LIM / 8189 3693** 

**ADDRESS: BLK 1001 JLN BUKIT MERAH #03-10, S159455** 

EMAIL: kaiba.gc@gmail.com



**Reg No: T17LP0074F** 



### Contents

| F:       | C       | <b>^</b> | 1:4:   |
|----------|---------|----------|--------|
| FXISTING | Seepage | l ana    | IITION |
| LVISHIP  | Jechage |          |        |

Window Seepage Condition 03

External Wall Seepage Condition 04

#### Seepage Rectification Works

Window Seepage Rectification Works 05

External Wall Seepage Rectification 06

Water seepage through window frame and worn-off sealant between concrete and window frame







EXISTING SEEPAGE CONDITION



Drilling hole into window frame and pump Polyurethane foam to fill hollowness inside frame



### SEEPAGE RECTIFICATION WORKS