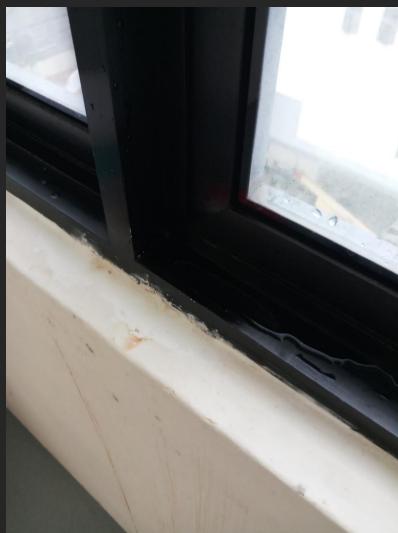

#### Seepage Rectification Works

Window Seepage Rectification Works 05

External Wall Seepage Rectification 06

Water seepage through window frame and worn-off sealant between concrete and window frame

EXISTING SEEPAGE CONDITION