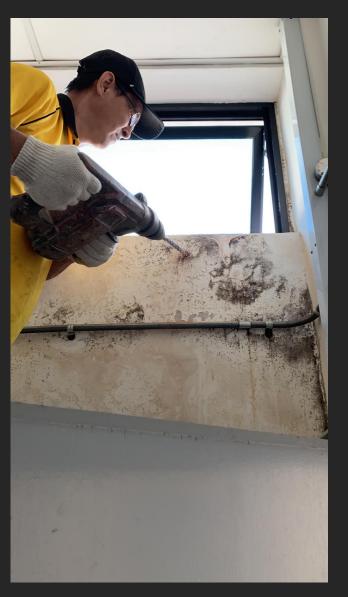

Drilling hole into window frame and pump Polyurethane foam to fill hollowness inside frame

### SEEPAGE RECTIFICATION WORKS