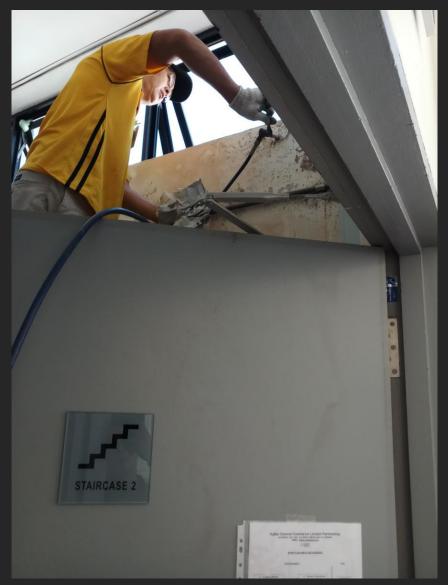

#### Seepage Rectification Works

Window Seepage Rectification Works 05

External Wall Seepage Rectification 06

Water seepage through window frame and worn-off sealant between concrete and window frame

EXISTING SEEPAGE CONDITION

Drilling hole into window frame and pump Polyurethane foam to fill hollowness inside frame