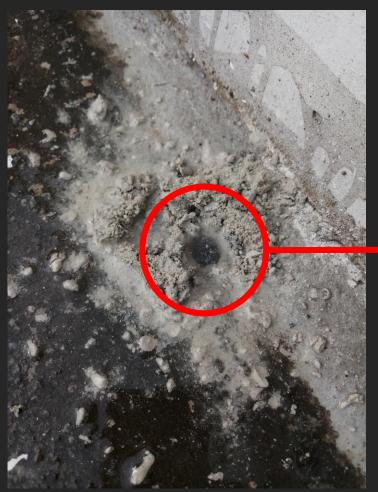

#### Seepage Rectification Works

Window Seepage Rectification Works 06External Wall Seepage Rectification 08Rooftop Seepage Rectification Works 10

**EXISTING SEEPAGE CONDITION** 

**Drilling additional** weep-hole to drain off water.

Using self-adhesive sealing strip on sides of window frame to ensure water tightness when windows are close

Presence of water beneath roof slab

SEEPAGE RECTIFICATION WORKS