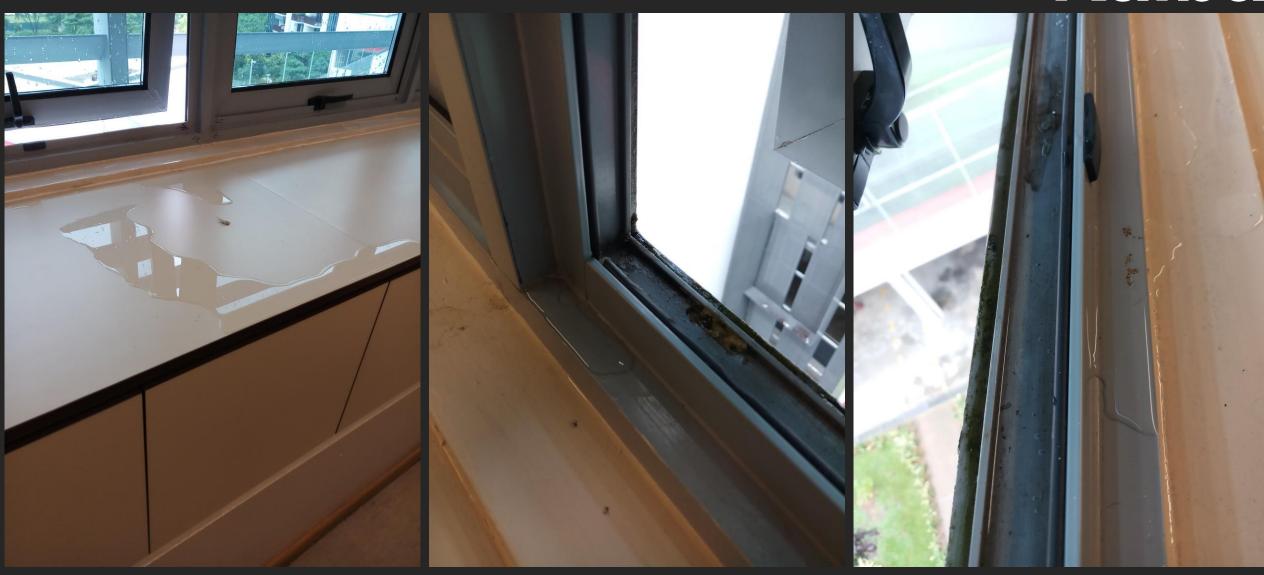

#### Existing Seepage Condition

Window Seepage Condition 03
External Wall Seepage Condition 04
Rooftop Seepage Condition 05