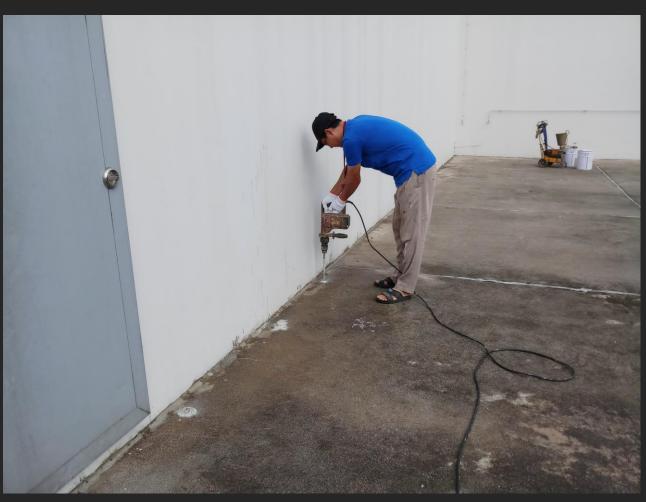

#### Seepage Rectification Works

Window Seepage Rectification Works 06External Wall Seepage Rectification 08Rooftop Seepage Rectification Works 10

**EXISTING SEEPAGE CONDITION** 

**Drilling additional** weep-hole to drain off water.

Using self-adhesive sealing strip on sides of window frame to ensure water tightness when windows are close

Presence of water beneath roof slab

SEEPAGE RECTIFICATION WORKS