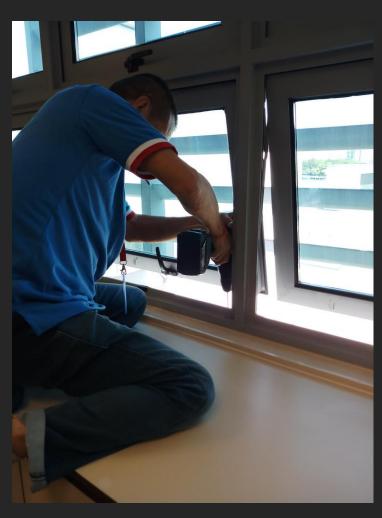

Using self-adhesive sealing strip on sides of window frame to ensure water tightness when windows are close

Presence of water beneath roof slab

SEEPAGE RECTIFICATION WORKS