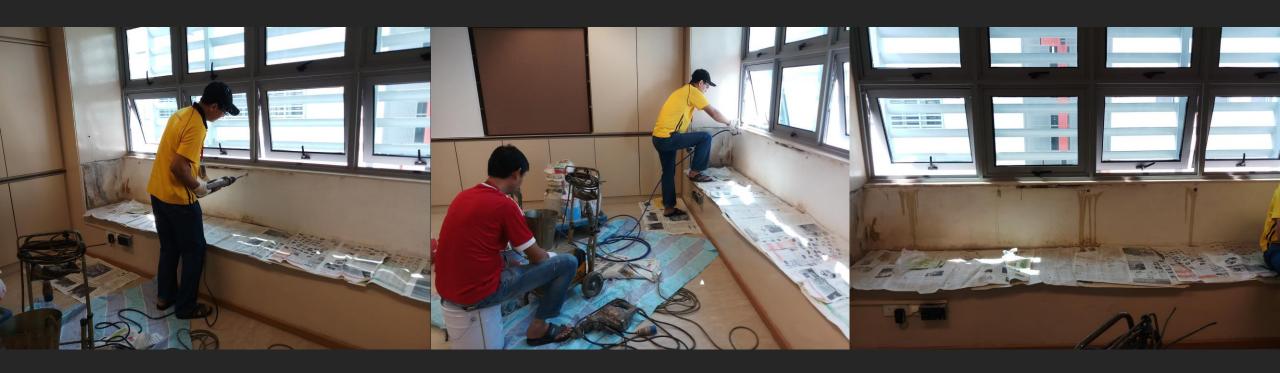

#### Existing Seepage Condition

Window Seepage Condition 03
External Wall Seepage Condition 04
Rooftop Seepage Condition 05

Using self-adhesive sealing strip on sides of window frame to ensure water tightness when windows are close

Presence of water beneath roof slab

SEEPAGE RECTIFICATION WORKS