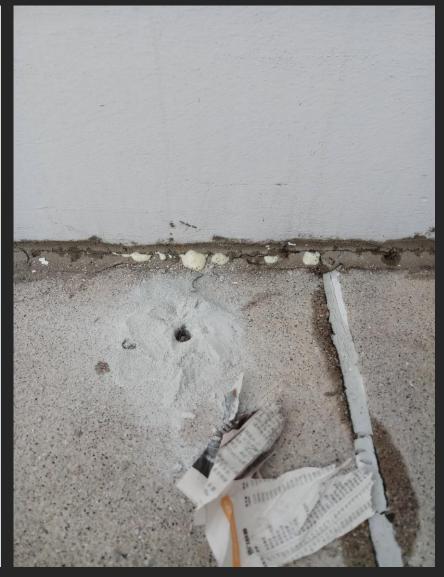

#### Seepage Rectification Works

Window Seepage Rectification Works 06External Wall Seepage Rectification 08Rooftop Seepage Rectification Works 10

**EXISTING SEEPAGE CONDITION** 

**Drilling additional** weep-hole to drain off water.

Using self-adhesive sealing strip on sides of window frame to ensure water tightness when windows are close

Presence of water beneath roof slab

SEEPAGE RECTIFICATION WORKS