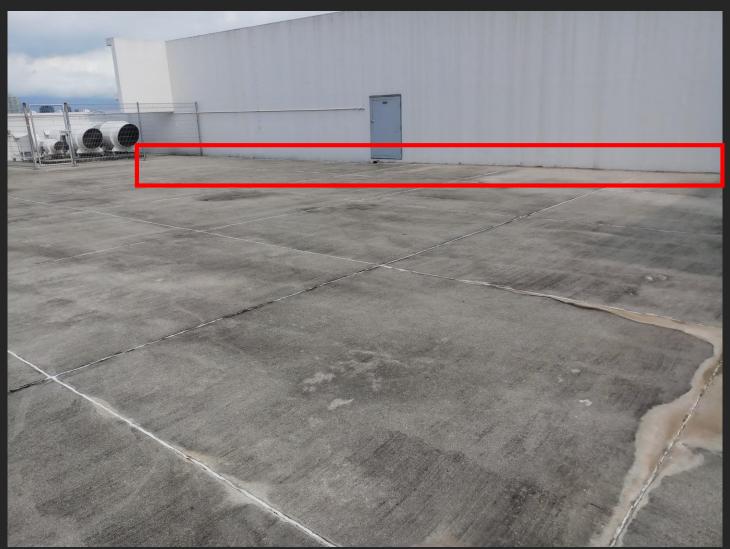

#### Existing Seepage Condition

Window Seepage Condition 03
External Wall Seepage Condition 04
Rooftop Seepage Condition 05