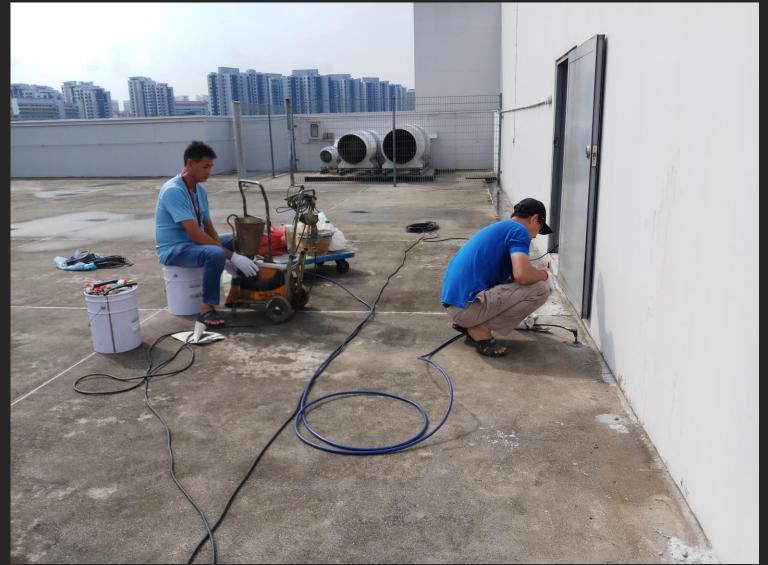

#### Seepage Rectification Works

Window Seepage Rectification Works 06External Wall Seepage Rectification 08Rooftop Seepage Rectification Works 10

**EXISTING SEEPAGE CONDITION** 

**Drilling additional** weep-hole to drain off water.

Using self-adhesive sealing strip on sides of window frame to ensure water tightness when windows are close

Presence of water beneath roof slab

SEEPAGE RECTIFICATION WORKS