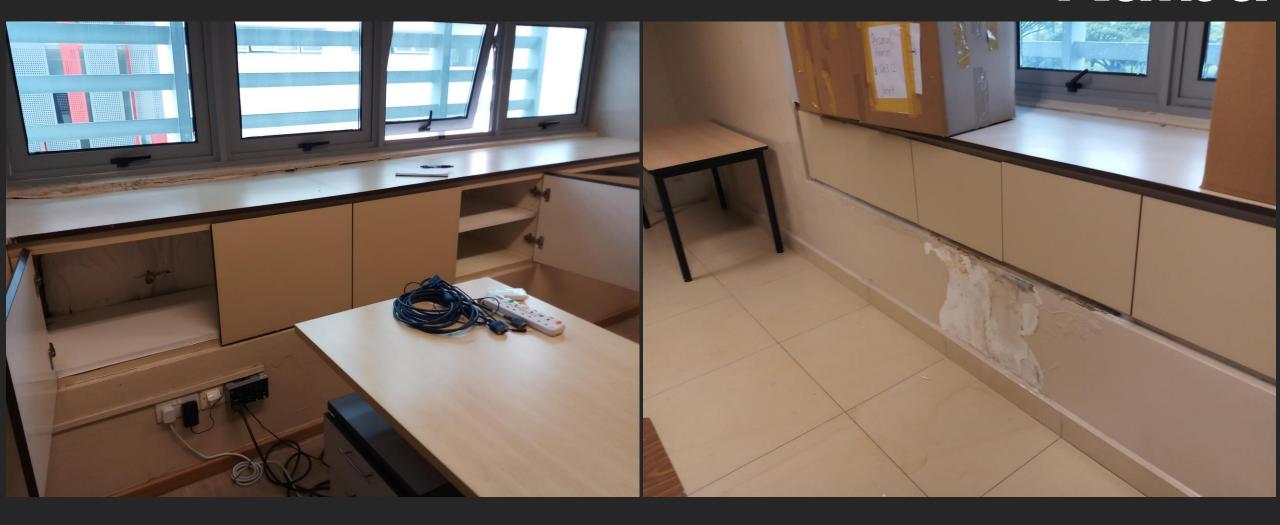

#### Existing Seepage Condition

Window Seepage Condition 03
External Wall Seepage Condition 04
Rooftop Seepage Condition 05