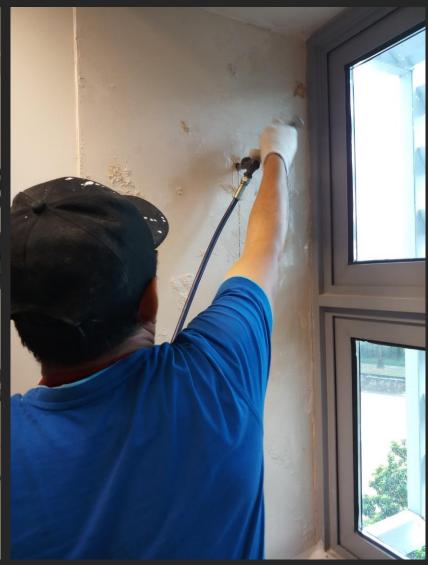

#### Seepage Rectification Works

Window Seepage Rectification Works 06External Wall Seepage Rectification 08Rooftop Seepage Rectification Works 10

**EXISTING SEEPAGE CONDITION** 

**Drilling additional** weep-hole to drain off water.

Using self-adhesive sealing strip on sides of window frame to ensure water tightness when windows are close

Presence of water beneath roof slab

SEEPAGE RECTIFICATION WORKS