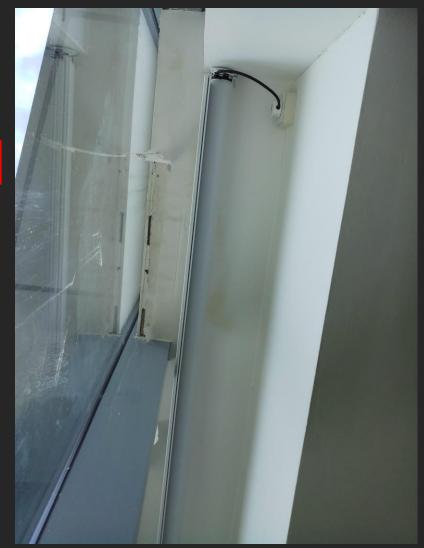

#### Existing Seepage Condition

Window Seepage Condition 03
External Wall Seepage Condition 04
Rooftop Seepage Condition 05