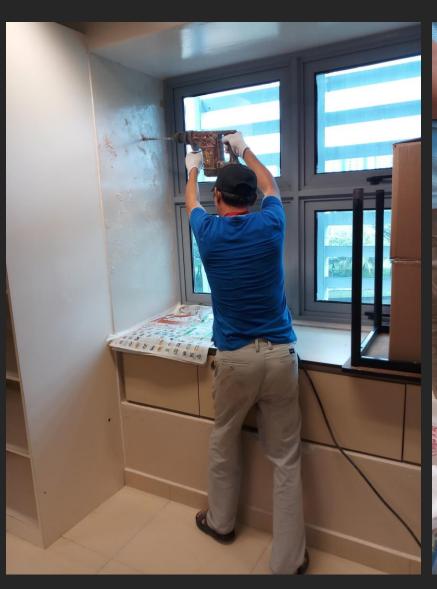

#### Seepage Rectification Works

Window Seepage Rectification Works 06External Wall Seepage Rectification 08Rooftop Seepage Rectification Works 10

**EXISTING SEEPAGE CONDITION** 

**Drilling additional** weep-hole to drain off water.

Using self-adhesive sealing strip on sides of window frame to ensure water tightness when windows are close

Presence of water beneath roof slab

SEEPAGE RECTIFICATION WORKS