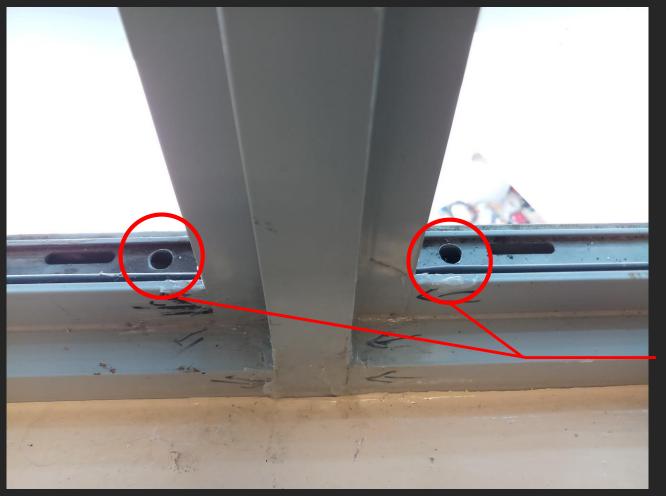

#### Seepage Rectification Works

Window Seepage Rectification Works 06External Wall Seepage Rectification 08Rooftop Seepage Rectification Works 10

**EXISTING SEEPAGE CONDITION** 

**Drilling additional** weep-hole to drain off water.