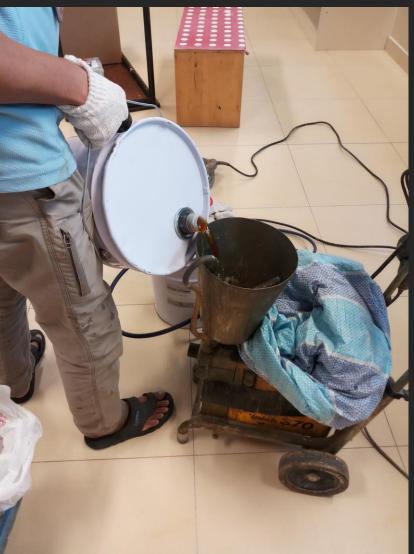

#### Seepage Rectification Works

Window Seepage Rectification Works 06External Wall Seepage Rectification 08Rooftop Seepage Rectification Works 10

**EXISTING SEEPAGE CONDITION** 

**Drilling additional** weep-hole to drain off water.

Using self-adhesive sealing strip on sides of window frame to ensure water tightness when windows are close

Presence of water beneath roof slab

SEEPAGE RECTIFICATION WORKS