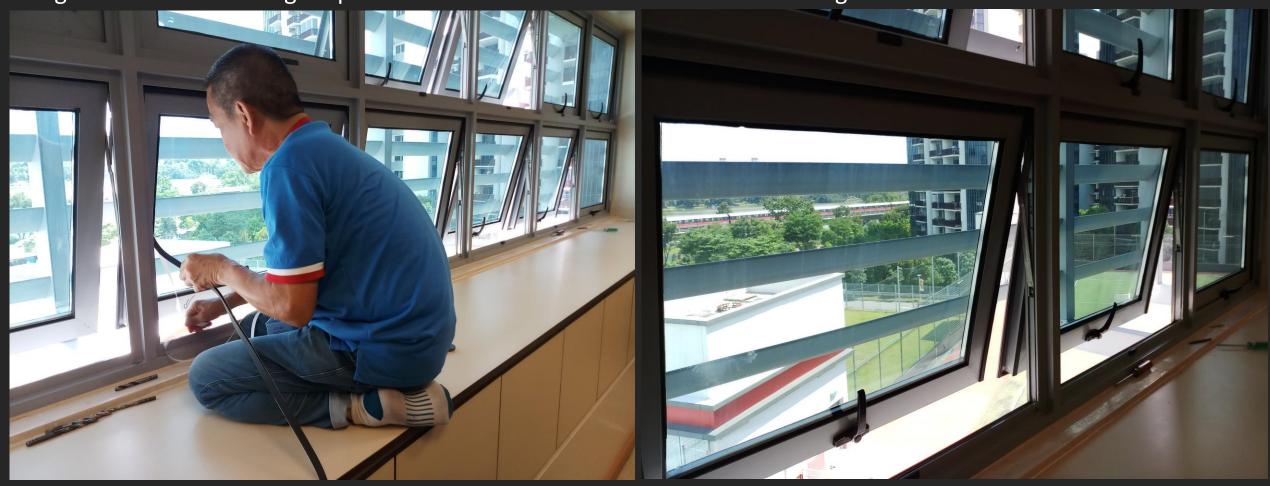

Using self-adhesive sealing strip on sides of window frame to ensure water tightness when windows are close

Presence of water beneath roof slab

SEEPAGE RECTIFICATION WORKS